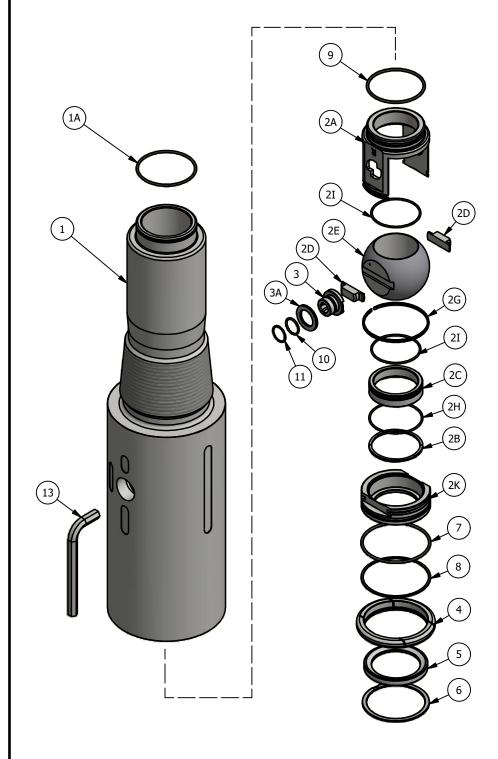

## CANISTER GUARD BOTTOM LOAD LOWER TOP DRIVE SAFETY VALVE

| PARTS LIST |     |                                   |
|------------|-----|-----------------------------------|
| ITEM       | QTY | DESCRIPTION                       |
| 1          | 1   | VALVE BODY                        |
| 1A         | 1   | TRASH SEAL                        |
| 2          | 1   | COMPLETE CANISTER                 |
|            |     | ITEMS 2A-2K, 7, 8, 9              |
| 2A         | 1   | CAGE                              |
| 2B         | 1   | SPRING                            |
| 2C         | 1   | LOWER SEAT                        |
| 2D         | 2   | STEM LINK                         |
| 2E         | 1   | BALL                              |
| 2G         | 1   | CAGE/SEAT FASTENER                |
| 2H         | 1   | LOWER SEAT O-RING                 |
| 2I         | 2   | UPPER/LOWER SEAT TEFLON RING      |
| 2K         | 1   | LOWER SEAT HOUSING                |
| 3          | 1   | STEM                              |
| 3A         | 1   | THRUST BEARING                    |
| 4          | 1   | LOCKING SEGMENTS                  |
| 5          | 1   | SUPPORT RING                      |
| 6          | 1   | SPIRAL RETAINER RING              |
| 7          | 1   | UPPER SEAT HOUSING O-RING         |
| 8          | 1   | UPPER SEAT HOUSING BACK-UP        |
|            |     | RING                              |
| 9          | 1   | CANISTER O-RING                   |
| 10         | 1   | STEM O-RING                       |
| 11         | 1   | STEM BACK-UP RING                 |
| 13         | 1   | WRENCH                            |
| 14         |     | MAJOR SEAL KIT                    |
|            |     | ITEMS 1A, 2H, 2I, 7, 8, 9, 10, 11 |
| 15         |     | MAJOR PARTS KIT                   |
|            |     | ITEMS 1A, 2, 3, 3A, 10, 11        |
|            |     |                                   |

## **NOTES:**

1) THIS ASSEMBLY IS ONLY APPLICABLE TO THE 3-82 CANISTER SIZE.

M&M International

P.O. Box 321 Cade, LA 70519 (337) 364-4145

DOCUMENT NUMBER: MM-GAD-LBLV-382 REVISION NUMBER: 0 DOCUMENT DATE: JUNE 10, 2019 APPROVED BY: J. HINCAPIE